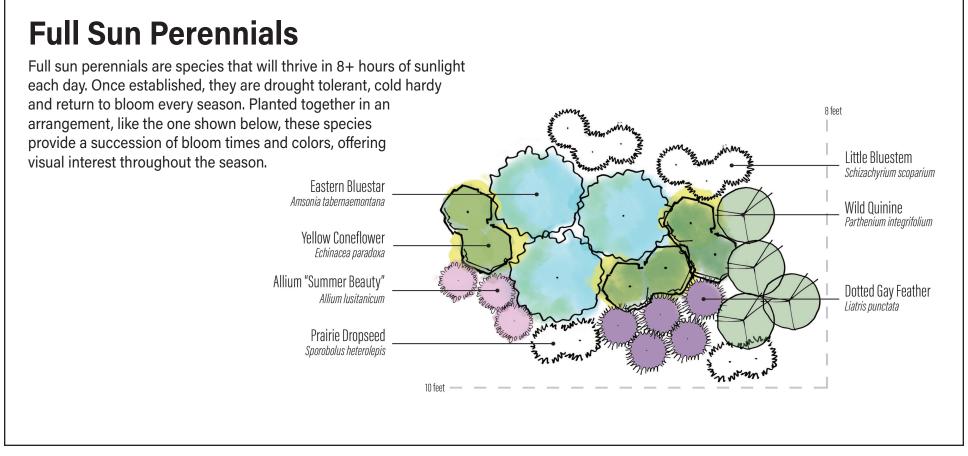

SPRING AFFAIR APRIL 24-26, 2025 Plants for Sun 3" pot-\$4/4" pot-\$8/4" clematis-\$10/quart-\$12/round gal. pot-\$15 **ALL PLANTS SUBJECT TO AVAILABILITY** 