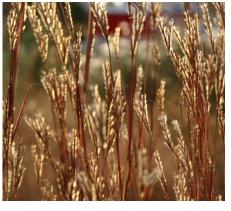

The autumn chill transforms grasses into an array of gold, russet, bronze and burgundy. The fluffy flowers and seed heads of grasses undergo a few changes in color and form from month to month, often enhanced by morning fog and frost in the fall.
- Most grasses add a strong vertical element to a garden design. The long linear leaves and fine stems of large grasses provide a soft, fine-textured backdrop and shorter grasses complement broad-leaf perennials in front. Grasses help frame the flowers and provide support for floppy perennials.
- Cut grasses are ideal in fresh or dried arrangements—they offer a long vase life, vertical line, excellent filler material and seasonal beauty in both indoor and outdoor containers.



A variety of ornamental grasses stand out in a Gering neighborhood.





Left: little bluestem (Schizachyrium scoparium) and right: prairie dropseed (Sporobolus heterolepis)





Left: big bluestem (Andropogon gerardii) and right: 'Dallas Blues" switchgrass (Panicum virgatum)

#### **Short Prairie Grasses for Sunny, Dry Sites**

Blue Grama (Bouteloua gracilis)-18"h, 12"w. Native to dry prairies; tufted with thin, wiry leaves to 8"; 1" eyelash-like seed heads top thin stems to 18" in late June; nice decorator plant or mass for prairie-style lawn.

Sideoats Grama (Bouteloua curtipendula)—2-3'h, 18"w. Mounds of gray-green foliage; numerous narrow flower stalks with oatlike seed heads held on one side of the stems, to 3' h; bronze-orange fall color; straw in winter.

Little Bluestem (Schizachyrium scoparium)—2-3'h, 18"w. Dependable native bunch grass with fine-