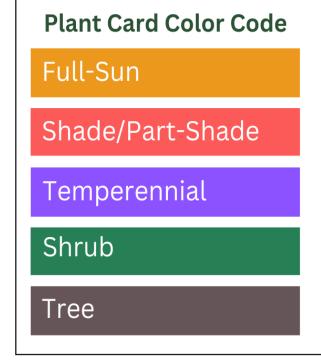

- 1. The colored band at the top of many of the bench cards actually means something, in addition to making the cards look pretty! See the image (lower right) for the color key.
- 2. Both the plant's common name and the scientific name (Latin) are at the top of each bench card. See the box at the top of page 9 for an explanation of why we use scientific names.
- 3. This colored bar will tell you approximately howmany hours of full sun the plant requires.
- 4. This colored bar will tell you how much moisture the plant typically needs.
- 5. This colored bar will tell you approximately how long and when the plant will bloom.
- Look at this section for more details about the plants, including how tall and wide it will get at maturity, as well as a description of its blooms and additional care instructions.