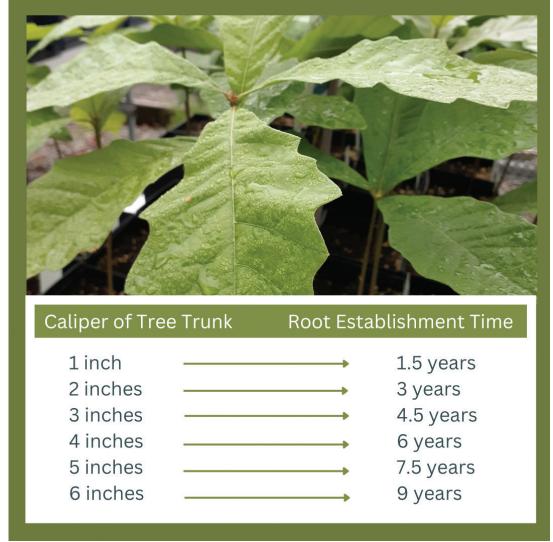

ndscape. I sometimes plant small seedlings in a nursery to be transplanted later. One drawback for small trees, especially seedlings, is they need extra protection from animals, mowers and trimmers for several years in the landscape.

#### **The Container Matters**

This doesn't mean larger nursery trees are bad. Indeed, in recent years the nursery industry has gotten much better at growing trees in containers, thanks to the use of grow bags and special containers that help to produce better, more-fibrous root systems. Many good-quality larger trees are still found with ball and burlap (B&B) root systems, and mechanical tree spades are especially helpful in moving and preserving larger trees (a good tree spade operator is fun to watch!). I've personally been involved in planting trees of



Chart credit: University of Minnesota Extension

all sizes and have had good luck with many larger transplants as long as I could keep their roots moist.

But ultimately, I prefer planting smaller trees because they're easier to handle and easier to establish; because I enjoy watching them grow big (it's like watching your own child grow up); and because smaller trees are less expensive, and I'm a cheap date (just ask my best gal).

Justin Evertson is the Green Infrastructure Coordinator for the Nebraska Statewide Arboretum.



# One Stop Shopping: Design, Purchase, Plant

New to gardening? No worries! Choose a garden design that suits your sun or shade requirements, pick out and purchase your plants and get gardening!







# At a Glance: Top-notch Pollinator Plants

Help to restore po