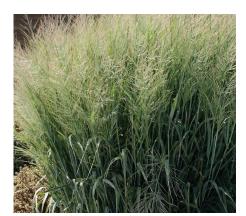

and seed heads of grasses undergo a few changes in color and form from month to month, often enhanced by morning fog and frost in the fall.
- Most grasses add a strong vertical element to a garden design. The long linear leaves and fine stems of large grasses provide a soft, fine-textured backdrop and shorter grasses complement broad-leaf perennials in front. Grasses help frame the flowers and provide support for floppy perennials.
- Cut grasses are ideal in fresh or dried arrangements—they offer a long vase life, vertical line, excellent filler material and seasonal beauty in both indoor and outdoor containers.



A variety of ornamental grasses stand out in a Gering neighborhood.





Left: little bluestem (Schizachyrium scoparium) and right: prairie dropseed (Sporobolus heterolepis)





Left: big bluestem (Andropogon gerardii) and right: 'Dallas Blues" switchgrass (Panicum virgatum)

#### **Short Prairie Grasses for Sunny, Dry Sites**

Blue Grama (Bouteloua gracilis)-18"h, 12"w. Native to dry prairies; tufted with thin, wiry leaves to 8"; 1" eyelash-like seed heads top thin stems to 18" in late June; nice decorator plant or mass for prairie-style lawn.

Sideoats Grama (Bouteloua curtipendula)—2-3'h, 18"w. Mounds of gray-green foliage; numerous narrow flower stalks with oatlike seed heads held on one side of the stems, to 3' h; bronze-orange fall color; straw in winter.

Little Bluestem (Schizachyrium scoparium)—2-3'h, 18"w. Dependable native bunch grass with fine-textured bright green or light blue leaves to 2' tall in summer; the late summer flowers dry in fall, becomi