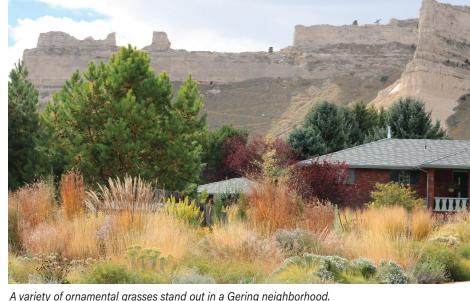

to light yellow, all complementing brightly colored perennial flowers. The autumn chill transforms grasses into an array of gold, russet, bronze and burgundy. The fluffy flowers and seed heads of grasses undergo a few changes in color and form from month to month, often enhanced by morning fog and frost in the fall.
- Most grasses add a strong vertical element to a garden design. The long linear leaves and fine stems of large grasses provide a soft, fine-textured backdrop and shorter grasses complement broad-leaf perennials in front. Grasses help frame the flowers and provide support for floppy perennials.
- Cut grasses are ideal in fresh or dried arrangements—they offer a long vase life, vertical line, excellent filler material and seasonal beauty in both indoor and outdoor containers.



A variety of ornamental grasses stand out in a Gering neighborhood.





Left: little bluestem (Schizachyrium scoparium) and right: prairie dropseed (Sporobolus heterolepis)





Left: big bluestem (Andropogon gerardii) and right: 'Dallas Blues" switchgrass (Panicum virgatum)

#### **Short Prairie Grasses for Sunny, Dry Sites**

Blue Grama (Bouteloua gracilis)-18"h, 12"w. Native to dry prairies; tufted with thin, wiry leaves to 8"; 1" eyelash-like seed heads top thin stems to 18" in late June; nice decorator plant or mass for prairie-style lawn.

Sideoats Grama (Bouteloua curtipendula)—2-3'h, 18"w. Mounds of gray-green foliage; numerous narrow flower stalks with oatlike seed heads held on one side of the stems, to 3' h; bronze-orange fall color; straw in winter.

Little Bluestem (Schizac