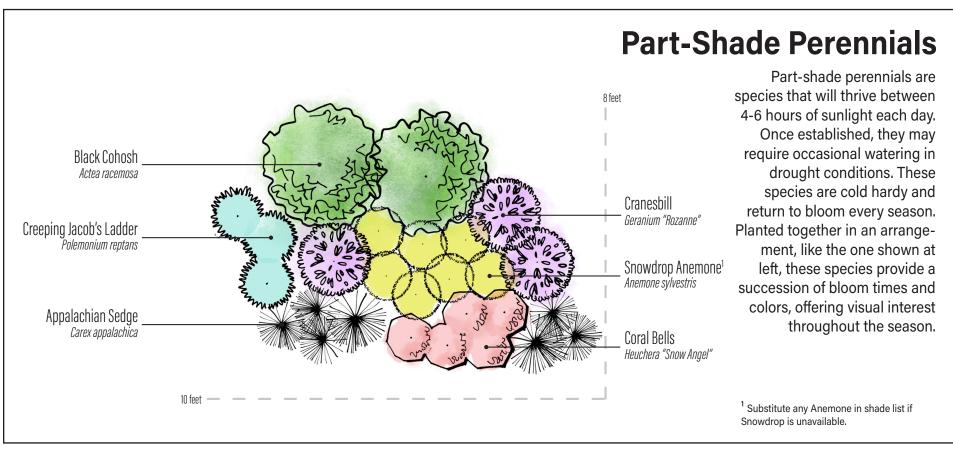

SPRING AFFAIR APRIL 24-26, 2025 Plants for Sun 3" pot-\$4/4" pot-\$8/4" clematis-\$10/quart-\$12/round gal. pot-\$15 **ALL PLANTS SUBJECT TO AVAILABILITY** 