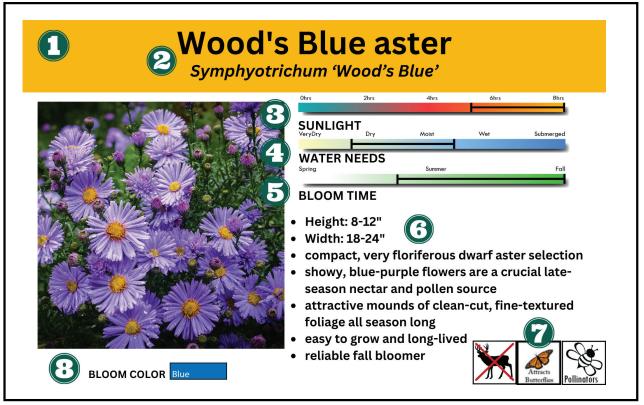

# How to Read a Bench Card

All those laminated cards you see with the flats of plants convey valuable information that can help you decide if a plant is right for your yard. Here's a primer on deciphering the information and symbols on the cards:

- 1. The colored band at the top of many of the bench cards actually means something, in addition to making the cards look pretty! See the image (lower right) for the color key.
- 2. Both the plant's common name and the scientific name (Latin) are at the top of each bench card. See the box at the top of page 9 for an explanation of why we use scientific names.
- 3. This colored bar will tell you approximately howmany hours of full sun the plant requires.
- 4. This colored bar will tell you how much moisture the plant typically needs.
- 5. This colored bar will tell you approximately how long and when the plant will bloom.
- Look at this section for more details about the plants, including how tall and wide it will get at maturity, as well as a description of its blooms and additional care instructions.

- 7. These symbols in the bottom right corner will tell you if the plant attracts pollinators, if it's native to the Great Plains, if it's particularly well-suited for a specialty garden (like a raingarden or a rock garden) and other helpful hints.
- 8. Look to the rectangle on the bottom of the card to see what color the blooms will be.