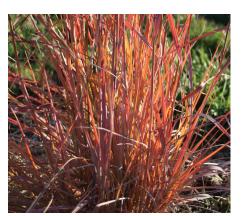

s and seed heads of grasses undergo a few changes in color and form from month to month, often enhanced by morning fog and frost in the fall.
- Most grasses add a strong vertical element to a garden design. The long linear leaves and fine stems of large grasses provide a soft, fine-textured backdrop and shorter grasses complement broad-leaf perennials in front. Grasses help frame the flowers and provide support for floppy perennials.
- Cut grasses are ideal in fresh or dried arrangements—they offer a long vase life, vertical line, excellent filler material and seasonal beauty in both indoor and outdoor containers.



A variety of ornamental grasses stand out in a Gering neighborhood.





Left: little bluestem (Schizachyrium scoparium) and right: prairie dropseed (Sporobolus heterolepis)





Left: big bluestem (Andropogon gerardii) and right: 'Dallas Blues" switchgrass (Panicum virgatum)

#### **Short Prairie Grasses for Sunny, Dry Sites**

Blue Grama (Bouteloua gracilis)-18"h, 12"w. Native to dry prairies; tufted with thin, wiry leaves to 8"; 1" eyelash-like seed heads top thin stems to 18" in late June; nice decorator plant or mass for prairie-style lawn.

Sideoats Grama (Bouteloua curtipendula)—2-3'h, 18"w. Mounds of gray-green foliage; numerous narrow flower stalks with oatlike seed heads held on one side of the stems, to 3' h; bronze-orange fall color; straw in winter.

Little Bluestem (Schizachyrium scoparium)—2-3'h, 18"w. Dependable native bunch grass with fine-textured bright green or light blue leaves to 2' tall in summer; the late summer flowers dry in fall, beco