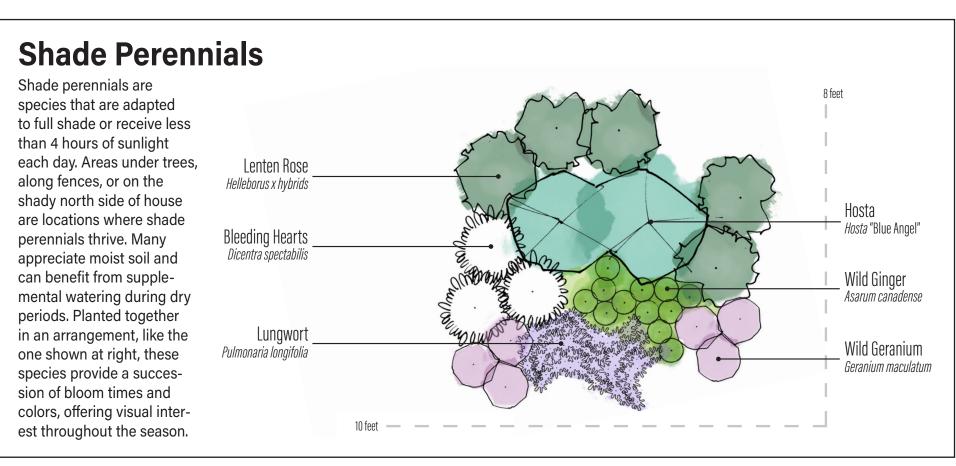

SPRING AFFAIR APRIL 24-26, 2025 Plants for Sun 3" pot-\$4/4" pot-\$8/4" clematis-\$10/quart-\$12/round gal. pot-\$15 **ALL PLANTS SUBJECT TO AVAILABILITY** 