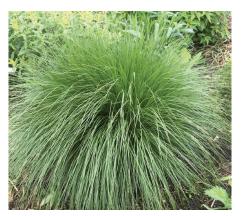

he autumn chill transforms grasses into an array of gold, russet, bronze and burgundy. The fluffy flowers and seed heads of grasses undergo a few changes in color and form from month to month, often enhanced by morning fog and frost in the fall.
- Most grasses add a strong vertical element to a garden design. The long linear leaves and fine stems of large grasses provide a soft, fine-textured backdrop and shorter grasses complement broad-leaf perennials in front. Grasses help frame the flowers and provide support for floppy perennials.
- Cut grasses are ideal in fresh or dried arrangements—they offer a long vase life, vertical line, excellent filler material and seasonal beauty in both indoor and outdoor containers.



A variety of ornamental grasses stand out in a Gering neighborhood.





Left: little bluestem (Schizachyrium scoparium) and right: prairie dropseed (Sporobolus heterolepis)





Left: big bluestem (Andropogon gerardii) and right: 'Dallas Blues" switchgrass (Panicum virgatum)

#### **Short Prairie Grasses for Sunny, Dry Sites**

Blue Grama (Bouteloua gracilis)-18"h, 12"w. Native to dry prairies; tufted with thin, wiry leaves to 8"; 1" eyelash-like seed heads top thin stems to 18" in late June; nice decorator plant or mass for prairie-style lawn.

Sideoats Grama (Bouteloua curtipendula)—2-3'h, 18"w. Mounds of gray-green foliage; numerous narrow flower stalks with oatlike seed heads held on one side of the stems, to 3' h; bronze-orange fall color; straw in winter.

Little Bluestem (Schizachyrium scoparium)—2-3'h, 18"w. Dependable native bunch grass with fine-te